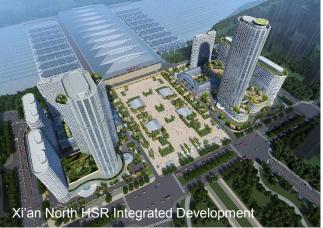

# Perennial's Third HSR Healthcare and Commercial Integrated Development

Perennial's HSR Portfolio Now Spans a Total GFA of ~2.5 million sqm Advancing Towards Potentially Owning up to Eight HSR Projects of over 4 million sqm

Artist's Impressions may differ from the actual view of the completed property.