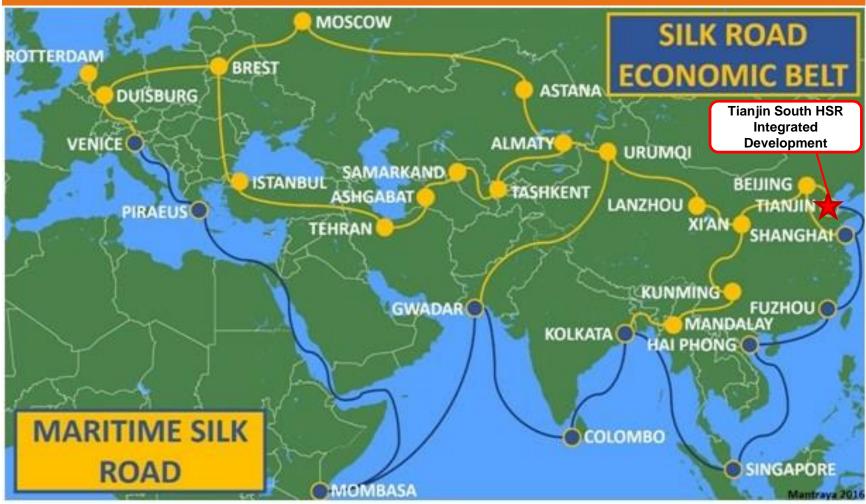

# Strategically Positioned Along China's Belt and Road Initiative

### Tianjin Located at the Crossroads of the Land-Based Silk Road Economic Belt and Maritime Silk Road

Source: Eurasia Review article dated 13 Apr 2016 (http://www.eurasiareview.com/13042016-one-belt-one-road-one-singapore-analysis/)