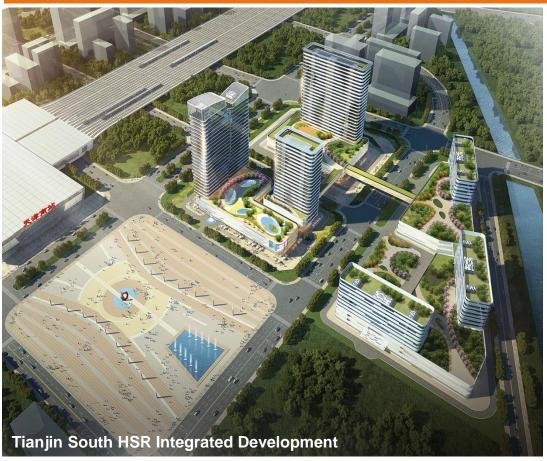

## Perennial-Led JV Vehicle Invests in RMB2.7 Billion Tianjin South HSR Integrated Development as Maiden Project

- Perennial Real Estate Holdings Limited ("Perennial"), through its 45%-owned joint venture vehicle, Perennial HC Holdings Pte. Ltd. ("JV Vehicle"), has been awarded the tender by the People's Government of Xiqing District, Tianjin to develop three plots of land which are located adjacent to the Tianjin South High Speed Railway ("HSR") Station in Xiqing District, Tianjin (the "Site") at a land tender price of RMB718 million (approximately S\$150.3 million¹).
- The Site has a total land area of approximately 76,900 square metres ("sqm") and will be developed into a one-stop regional healthcare and commercial hub comprising medical care, eldercare, hospitality and retail components ("Tianjin South HSR Integrated Development").
- Spanning approximately 307,500 sqm<sup>2</sup> in total gross floor area ("GFA"), the development is well-positioned to benefit from Tianjin's strategic position as part of China's Belt and Road Initiative and the upcoming megalopolis integrating Beijing, Tianjin and Hebei, known as the Jing-Jin-Ji Metropolitan Region ("Jing-Jin-Ji").
- Tianjin South HSR Integrated Development is expected to be completed at an estimated total development cost of RMB2.7 billion (approximately S\$564.3 million¹) and will commence operations progressively from 2022 onwards.
- Tianjin South HSR Integrated Development is the first asset of the JV Vehicle and Perennial's third HSR healthcare and commercial integrated development in China. The development enables Perennial to scale its integrated real estate and healthcare business model as well as its various lines of medical, healthcare and eldercare businesses, which will grow its management income streams over time.
- 1. Based on July 2018 exchange rate of RMB1.00:SGD0.209.
- Subject to relevant authorities' approval.

# Development Enjoys Excellent Transportation Connectivity via the Adjacent Tianjin South HSR Station

- Within Tianjin, the development is conveniently located about six kilometres ("km") from the city centre. It is served by the operational Subway Line 3, with plans for three more subway lines to be launched in the near future.
- Beyond Tianjin, the development enjoys easy accessibility to various cities, including China's two largest cities Beijing and Shanghai via the Beijing-Tianjin-Shanghai HSR Line 1. From Tianjin South HSR Station, Beijing South HSR Station is about a 30-minute HSR train ride away and Shanghai Hongqiao HSR Station is about a four-hour HSR train ride away.
- The Site is also situated approximately 25 km from Tianjin Binhai International Airport, and 94 km from Beijing Daxing International Airport, which is expected to open in 2019.

#### **Key Property Details**

| Description                     | HSR Healthcare and Commercial Integrated Development comprising medical care, eldercare, hospitality and retail components, situated adjacent to the Tianjin South HSR Station.                                                                                                                                                                                                                                                                                                                                                                                          |
|---------------------------------|--------------------------------------------------------------------------------------------------------------------------------------------------------------------------------------------------------------------------------------------------------------------------------------------------------------------------------------------------------------------------------------------------------------------------------------------------------------------------------------------------------------------------------------------------------------------------|
| Location                        | Adjacent to Tianjin South HSR Station, Plot Jing Xi Qing 2018-09 (津西青(挂)2018-09 号), situated East of Jing Fu Gong Lu (京福公路), South of Hui Li Dao (汇礼道), West of Rui Xue Lu (瑞雪路), North of Hui Xian Dao (汇贤道) Plot Jing Xi Qing 2018-10 (津西青(挂)2018-10 号), situated East of Jing Fu Gong Lu (京福公路), South of Feng Ya Dao (枫雅道), West of Rui Xue Lu (瑞雪路), North of Hui Li Dao (汇礼道) Plot Jing Xi Qing 2018-11 (津西青(挂)2018-11号), situated east of Rui Xue Dao (瑞雪道), South of Feng Ya Dao (枫雅道), West of Feng Chan Dao (丰产道), North of currently empty land parcel (现状空地) |
| Connectivity                    | <ul> <li>~6km from Tianjin City Centre</li> <li>~25km from Tianjin Binhai International Airport</li> <li>~94km from Beijing Daxing International Airport (opening in 2019)</li> <li>~30-minute HSR train ride to Beijing South HSR Station</li> <li>~4-hour HSR train ride to Shanghai Hongqiao HSR Station</li> </ul>                                                                                                                                                                                                                                                   |
| Land Area                       | Approximately 76,900 sqm                                                                                                                                                                                                                                                                                                                                                                                                                                                                                                                                                 |
| Land Tenure                     | 40 years commercial land use right expiring in 2058                                                                                                                                                                                                                                                                                                                                                                                                                                                                                                                      |
| Total Gross Floor Area          | Approximately 307,500 sqm <sup>1</sup>                                                                                                                                                                                                                                                                                                                                                                                                                                                                                                                                   |
| Total Development Cost          | RMB2.7 billion (approximately S\$564.3 million²)                                                                                                                                                                                                                                                                                                                                                                                                                                                                                                                         |
| Land Tender Price               | RMB718 million (approximately S\$150.3 million²)                                                                                                                                                                                                                                                                                                                                                                                                                                                                                                                         |
| <b>Expected Completion Date</b> | Progressively from 2022                                                                                                                                                                                                                                                                                                                                                                                                                                                                                                                                                  |