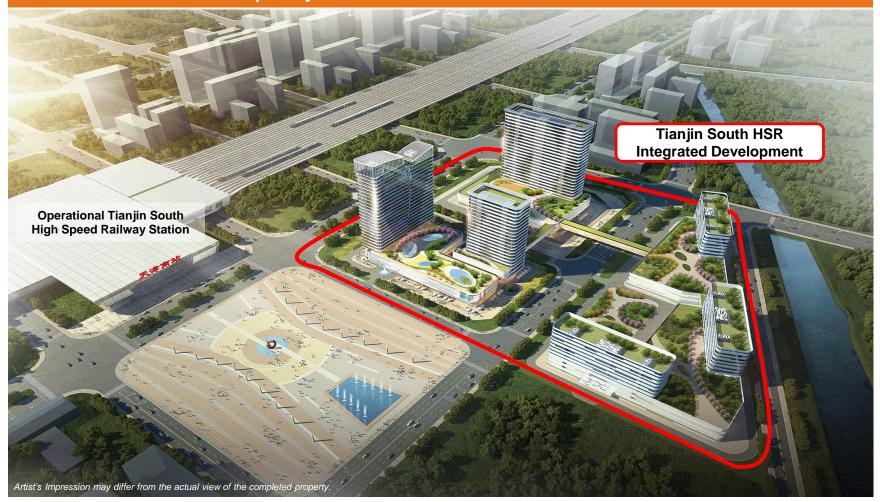

## Perennial-Led JV Vehicle Invests in RMB2.7 Billion Tianjin South HSR Integrated Development as Maiden Project

- Perennial Real Estate Holdings Limited ("Perennial"), through its 45%-owned joint venture vehicle, Perennial HC Holdings Pte. Ltd. ("JV Vehicle"), has been awarded the tender by the People's Government of Xiqing District, Tianjin to develop three plots of land which are located adjacent to the Tianjin South High Speed Railway ("HSR") Station in Xiqing District, Tianjin (the "Site") at a land tender price of RMB718 million (approximately S\$150.3 million¹).
- The Site has a total land area of approximately 76,900 square metres ("sqm") and will be developed into a one-stop regional healthcare and commercial hub comprising medical care, eldercare, hospitality and retail components ("Tianjin South HSR Integrated Development").
- Spanning approximately 307,500 sqm<sup>2</sup> in total gross floor area ("GFA"), the development is well-positioned to benefit from Tianjin's strategic position as part of China's Belt and Road Initiative and the upcoming megalopolis integrating Beijing, Tianjin and Hebei, known as the Jing-Jin-Ji Metropolitan Region ("Jing-Jin-Ji").
- Tianjin South HSR Integrated Development is expected to be completed at an estimated total development cost of RMB2.7 billion (approximately S\$564.3 million¹) and will commence operations progressively from 2022 onwards.
- Tianjin South HSR Integrated Development is the first asset of the JV Vehicle and Perennial's third HSR healthcare and commercial integrated development in China. The development enables Perennial to scale its integrated real estate and healthcare business model as well as its various lines of medical, healthcare and eldercare businesses, which will grow its management income streams over time.
- 1. Based on July 2018 exchange rate of RMB1.00:SGD0.209.
- Subject to relevant authorities' approval.

# Development Enjoys Excellent Transportation Connectivity via the Adjacent Tianjin South HSR Station

- Within Tianjin, the development is conveniently located about six kilometres ("km") from the city centre. It is served by the operational Subway Line 3, with plans for three more subway lines to be launched in the near future.
- Beyond Tianjin, the development enjoys easy accessibility to various cities, including China's two largest cities Beijing and Shanghai via the Beijing-Tianjin-Shanghai HSR Line 1. From Tianjin South HSR Station, Beijing South HSR Station is about a 30-minute HSR train ride away and Shanghai Hongqiao HSR Station is about a four-hour HSR train ride away.
- The Site is also situated approximately 25 km from Tianjin Binhai International Airport, and 94 km from Beijing Daxing International Airport, which is expected to open in 2019.

Artist's Impressions may differ from the actual view of the completed property.

#### **Key Property Details**

| Description                     | HSR Healthcare and Commercial Integrated Development comprising medical care, eldercare, hospitality and retail components, situated adjacent to the Tianjin South HSR Station.                                                                                                                                                                                                                                                                                                                                                                                          |
|---------------------------------|--------------------------------------------------------------------------------------------------------------------------------------------------------------------------------------------------------------------------------------------------------------------------------------------------------------------------------------------------------------------------------------------------------------------------------------------------------------------------------------------------------------------------------------------------------------------------|
| Location                        | Adjacent to Tianjin South HSR Station, Plot Jing Xi Qing 2018-09 (津西青(挂)2018-09 号), situated East of Jing Fu Gong Lu (京福公路), South of Hui Li Dao (汇礼道), West of Rui Xue Lu (瑞雪路), North of Hui Xian Dao (汇贤道) Plot Jing Xi Qing 2018-10 (津西青(挂)2018-10 号), situated East of Jing Fu Gong Lu (京福公路), South of Feng Ya Dao (枫雅道), West of Rui Xue Lu (瑞雪路), North of Hui Li Dao (汇礼道) Plot Jing Xi Qing 2018-11 (津西青(挂)2018-11号), situated east of Rui Xue Dao (瑞雪道), South of Feng Ya Dao (枫雅道), West of Feng Chan Dao (丰产道), North of currently empty land parcel (现状空地) |
| Connectivity                    | <ul> <li>~6km from Tianjin City Centre</li> <li>~25km from Tianjin Binhai International Airport</li> <li>~94km from Beijing Daxing International Airport (opening in 2019)</li> <li>~30-minute HSR train ride to Beijing South HSR Station</li> <li>~4-hour HSR train ride to Shanghai Hongqiao HSR Station</li> </ul>                                                                                                                                                                                                                                                   |
| Land Area                       | Approximately 76,900 sqm                                                                                                                                                                                                                                                                                                                                                                                                                                                                                                                                                 |
| Land Tenure                     | 40 years commercial land use right expiring in 2058                                                                                                                                                                                                                                                                                                                                                                                                                                                                                                                      |
| Total Gross Floor Area          | Approximately 307,500 sqm <sup>1</sup>                                                                                                                                                                                                                                                                                                                                                                                                                                                                                                                                   |
| Total Development Cost          | RMB2.7 billion (approximately S\$564.3 million²)                                                                                                                                                                                                                                                                                                                                                                                                                                                                                                                         |
| Land Tender Price               | RMB718 million (approximately S\$150.3 million²)                                                                                                                                                                                                                                                                                                                                                                                                                                                                                                                         |
| <b>Expected Completion Date</b> | Progressively from 2022                                                                                                                                                                                                                                                                                                                                                                                                                                                                                                                                                  |