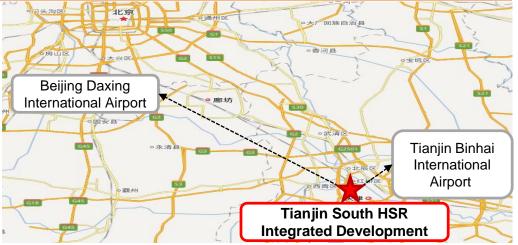

# Development Enjoys Excellent Transportation Connectivity via the Adjacent Tianjin South HSR Station

- Within Tianjin, the development is conveniently located about six kilometres ("km") from the city centre. It is served by the operational Subway Line 3, with plans for three more subway lines to be launched in the near future.
- Beyond Tianjin, the development enjoys easy accessibility to various cities, including China's two largest cities Beijing and Shanghai via the Beijing-Tianjin-Shanghai HSR Line 1. From Tianjin South HSR Station, Beijing South HSR Station is about a 30-minute HSR train ride away and Shanghai Hongqiao HSR Station is about a four-hour HSR train ride away.
- The Site is also situated approximately 25 km from Tianjin Binhai International Airport, and 94 km from Beijing Daxing International Airport, which is expected to open in 2019.