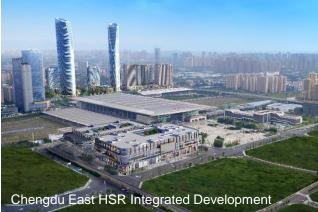

# Perennial's Third HSR Healthcare and Commercial Integrated Development

Perennial's HSR Portfolio Now Spans a Total GFA of ~2.5 million sqm Advancing Towards Potentially Owning up to Eight HSR Projects of over 4 million sqm

Artist's Impressions may differ from the actual view of the completed property.