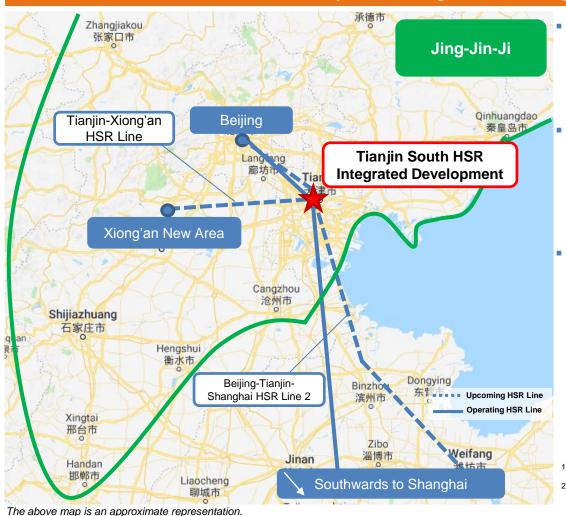

### Tianjin South HSR Station Set to Become Future Key Interchange Hub for Jing-Jin-Ji

- Tianjin is set to benefit from the Chinese Government's development initiative to integrate Beijing, Tianjin and parts of Hebei into Jing-Jin-Ji, a major regional economic hub.
- The new Beijing-Tianjin-Shanghai HSR Line 2 and Tianjin-Xiong'an HSR Line form part of a RMB247 billion railway plan approved by the Chinese Government<sup>1</sup> in 2016 to support the integration and growth of the megacity.
- Both lines will serve Tianjin South HSR Station and enhance accessibility to other parts of Jing-Jin-Ji, positioning the station as a key interchange. Daily traffic at the station is projected to increase more than threefold from 17,000 commuters in 2017 to between 60,000 and 80,000 commuters daily after the expansion<sup>2</sup>.

Source: Reuters news article dated 28 Nov 2016 (https://www.reuters.com/article/us-china-infrastructure-idUSKBN13N050)

<sup>:</sup> Source: Tianjin South Station Management Office (天津南站地区综合管理办公室) and Tianjin Urban Planning and Design Institute (天津市城市规划设计研究院)