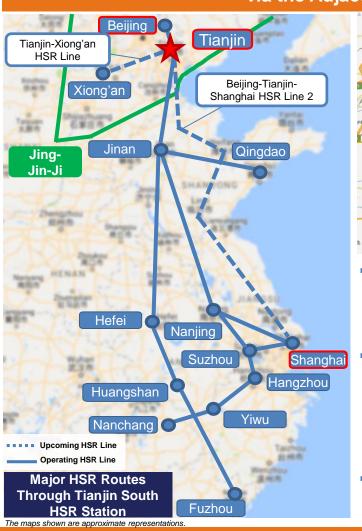

# Development Enjoys Excellent Transportation Connectivity via the Adjacent Tianjin South HSR Station

- Within Tianjin, the development is conveniently located about six kilometres ("km") from the city centre. It is served by the operational Subway Line 3, with plans for three more subway lines to be launched in the near future.
- Beyond Tianjin, the development enjoys easy accessibility to various cities, including China's two largest cities Beijing and Shanghai via the Beijing-Tianjin-Shanghai HSR Line 1. From Tianjin South HSR Station, Beijing South HSR Station is about a 30-minute HSR train ride away and Shanghai Hongqiao HSR Station is about a four-hour HSR train ride away.
- The Site is also situated approximately 25 km from Tianjin Binhai International Airport, and 94 km from Beijing Daxing International Airport, which is expected to open in 2019.

### Tianjin South HSR Station Set to Become Future Key Interchange Hub for Jing-Jin-Ji

- Tianjin is set to benefit from the Chinese Government's development initiative to integrate Beijing, Tianjin and parts of Hebei into Jing-Jin-Ji, a major regional economic hub.
- The new Beijing-Tianjin-Shanghai HSR Line 2 and Tianjin-Xiong'an HSR Line form part of a RMB247 billion railway plan approved by the Chinese Government<sup>1</sup> in 2016 to support the integration and growth of the megacity.
- Both lines will serve Tianjin South HSR Station and enhance accessibility to other parts of Jing-Jin-Ji, positioning the station as a key interchange. Daily traffic at the station is projected to increase more than threefold from 17,000 commuters in 2017 to between 60,000 and 80,000 commuters daily after the expansion<sup>2</sup>.

# Strategically Positioned Along China's Belt and Road Initiative

### Tianjin Located at the Crossroads of the Land-Based Silk Road Economic Belt and Maritime Silk Road

Source: Eurasia Review article dated 13 Apr 2016 (http://www.eurasiareview.com/13042016-one-belt-one-road-one-singapore-analysis/)